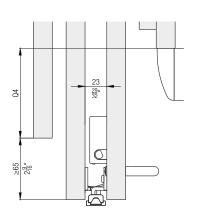

#### Fitting depth calculations

| $T2 = TB + 2\frac{7}{8}$ " - Q4 |  |
|---------------------------------|--|
| $E2 = T2 - 2\frac{7}{8}$ "      |  |
| $Q4 = 2\frac{15}{10}$ " + S     |  |

| T2       | TH             | E2       |
|----------|----------------|----------|
| ≤ 680 mm | 1250 - 1850 mm | ≤ 607 mm |
| ≤ 680 mm | 1851 - 2600 mm | ≤ 607 mm |

| T2                     | TH                                       | E2                     |
|------------------------|------------------------------------------|------------------------|
| ≤ 2' 2 <sup>25</sup> " | 4' 1 <del>7</del> " - 6' <del>27</del> " | ≤1' 11 <del>29</del> " |
| ≤ 2' 2 <sup>25</sup> " | 6' 7" - 8' 63"                           | ≤1' 11 <sup>29</sup> " |