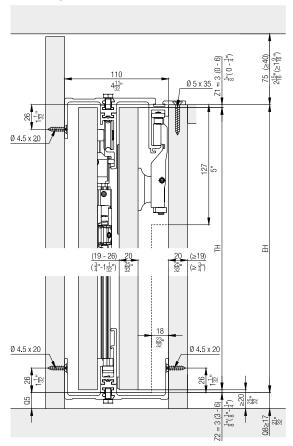

#### Front-hung cabinet fronts with base profile, 2 and 4 doors

#### Systems with base profile, 2 and 4 doors

#### Fitting depth calculations

| $T2 = TB + 2\frac{7}{8}$ " - Q4 |  |
|---------------------------------|--|
| $E2 = T2 - 2\frac{7}{8}$ "      |  |
| $Q4 = 2\frac{15}{10}$ " + S     |  |

| T2       | TH             | E2       |
|----------|----------------|----------|
| ≤ 680 mm | 1250 - 1850 mm | ≤ 607 mm |
| ≤ 680 mm | 1851 - 2600 mm | ≤ 607 mm |

| T2                     | TH                                       | E2                     |
|------------------------|------------------------------------------|------------------------|
| ≤ 2' 2 <sup>25</sup> " | 4' 1 <del>7</del> " - 6' <del>27</del> " | ≤1' 11 <del>29</del> " |
| ≤ 2' 2 <sup>25</sup> " | 6' 7" - 8' 63"                           | ≤1' 11 <sup>29</sup> " |