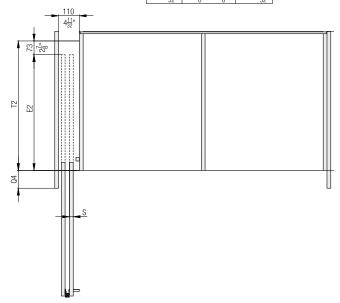

#### Fitting depth calculations

| $T2 = TB + 2\frac{7}{8}$ " - Q4 |  |
|---------------------------------|--|
| $E2 = T2 - 2\frac{7}{8}$ "      |  |
| $Q4 = 2\frac{15}{10}$ " + S     |  |

| T2       | TH             | E2       |
|----------|----------------|----------|
| ≤ 680 mm | 1250 - 1850 mm | ≤ 607 mm |
| ≤ 680 mm | 1851 - 2600 mm | ≤ 607 mm |

| T2                     | TH                                       | E2                     |
|------------------------|------------------------------------------|------------------------|
| ≤ 2' 2 <sup>25</sup> " | 4' 1 <del>7</del> " - 6' <del>27</del> " | ≤1' 11 <del>29</del> " |
| ≤ 2' 2 <sup>25</sup> " | 6' 7" - 8' 63"                           | ≤1' 11 <sup>29</sup> " |