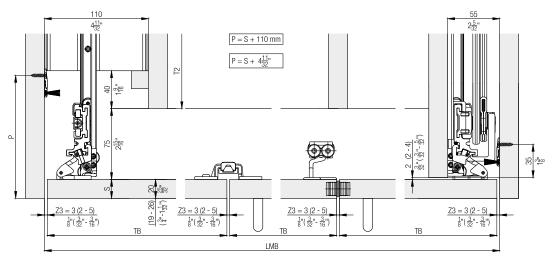

#### **Further installation examples** Front-hung cabinet fronts without base profile, 2 and 4 doors

#### Systems without base profile, 2 and 4 doors