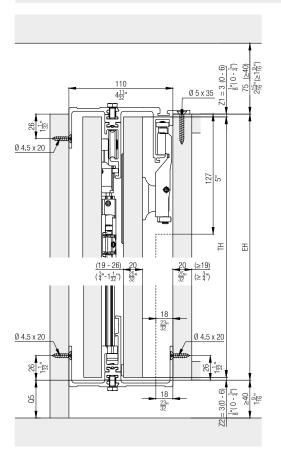

#### Room-high cabinet fronts, 2 and 4 doors

#### Superstructure cabinet fronts, 2 and 4 doors