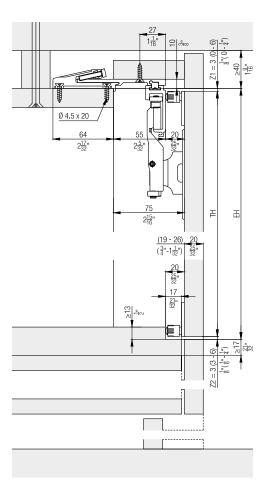

#### **Further installation examples** Front-hung cabinet fronts without base profile, 2 and 4 doors

#### Systems without base profile, 2 and 4 doors

#### Fitting depth calculations

| $T2 = TB + 2\frac{7}{8}$ " - Q4 |  |
|---------------------------------|--|
| $E2 = T2 - 2\frac{7}{8}$ "      |  |
| $Q4 = 2\frac{15}{10}$ " + S     |  |

| T2       | TH             | E2       |
|----------|----------------|----------|
| ≤ 680 mm | 1250 - 1850 mm | ≤ 607 mm |
| ≤ 680 mm | 1851 - 2600 mm | ≤ 607 mm |

| T2                     | TH                                       | E2                     |
|------------------------|------------------------------------------|------------------------|
| ≤ 2' 2 <sup>25</sup> " | 4' 1 <del>7</del> " - 6' <del>27</del> " | ≤1' 11 <del>29</del> " |
| ≤ 2' 2 <sup>25</sup> " | 6' 7" - 8' 63"                           | ≤1' 11 <sup>29</sup> " |