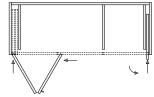

#### **Further installation examples** Front-hung cabinet fronts without base profile, 2 and 4 doors

#### Systems without base profile, 2 and 4 doors