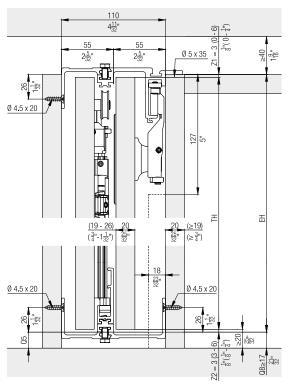

#### Fitting depth calculations

| $T2 = TB + 2\frac{7}{8}$ " - Q4 |  |
|---------------------------------|--|
| $E2 = T2 - 2\frac{7}{8}$ "      |  |
| $Q4 = 2\frac{15}{10}$ " + S     |  |

| T2       | TH             | E2       |
|----------|----------------|----------|
| ≤ 680 mm | 1250 - 1850 mm | ≤ 607 mm |
| ≤ 680 mm | 1851 - 2600 mm | ≤ 607 mm |

| T2                     | TH                                       | E2                     |
|------------------------|------------------------------------------|------------------------|
| ≤ 2' 2 <sup>25</sup> " | 4' 1 <del>7</del> " - 6' <del>27</del> " | ≤1' 11 <del>29</del> " |
| ≤ 2' 2 <sup>25</sup> " | 6' 7" - 8' 63"                           | ≤1' 11 <sup>29</sup> " |