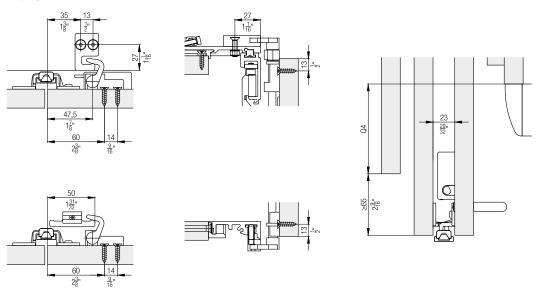

#### **Installation examples**

#### Front-hung cabinet fronts with base profile, 2 and 4 doors

#### Systems with base profile, 2 and 4 doors