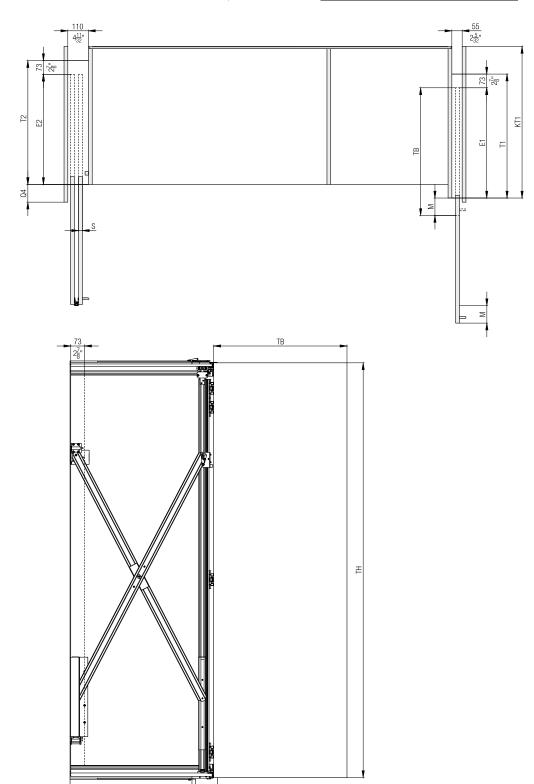

#### Fitting depth calculations

| $T2 = TB + 2\frac{7}{8}$ " - Q4 |  |
|---------------------------------|--|
| $E2 = T2 - 2\frac{7}{8}$ "      |  |
| $Q4 = 2\frac{15}{10}$ " + S     |  |

| T2       | TH             | E2       |
|----------|----------------|----------|
| ≤ 680 mm | 1250 - 1850 mm | ≤ 607 mm |
| ≤ 680 mm | 1851 - 2600 mm | ≤ 607 mm |

| T2                     | TH                                       | E2                     |
|------------------------|------------------------------------------|------------------------|
| ≤ 2' 2 <sup>25</sup> " | 4' 1 <del>7</del> " - 6' <del>27</del> " | ≤1' 11 <del>29</del> " |
| ≤ 2' 2 <sup>25</sup> " | 6' 7" - 8' 63"                           | ≤1' 11 <sup>29</sup> " |