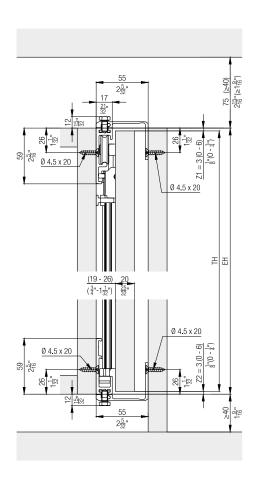

| 8                        |

|                  | T1                     | TH                                         | E1                                       |
|------------------|------------------------|--------------------------------------------|------------------------------------------|
| Hawa Concepta 30 | ≤ 2' 11 <del>7</del> " | 6' 0 <del>7</del> " - 7' 6 <del>9</del> "  | 11 <del>13</del> " - 2' 8 <del>9</del> " |
| Hawa Concepta 40 |                        |                                            |                                          |
| Hawa Concepta 50 | ≤ 2' 11 <u>7</u> "     | 7' 6 <del>19</del> " - 9' 4 <del>7</del> " | 11 <del>13</del> " - 2' 8 <u>9</u> "     |



#### **Further installation examples** Front-hung cabinet fronts with base profile, 3 doors







#### Systems with base profile, 3 doors



#### Systems without base profile, 3 doors



#### Room-high cabinet fronts without base profile, 3 doors







#### Accessories

- Straightening fitting from page 236

#### Planning/execution

Configure with just a few clicks on www.foldingconcepta.hawa.com

Further information about the product can be found on www.hawa.com.

For manufacturing reasons, running tracks may have slight colour differences.