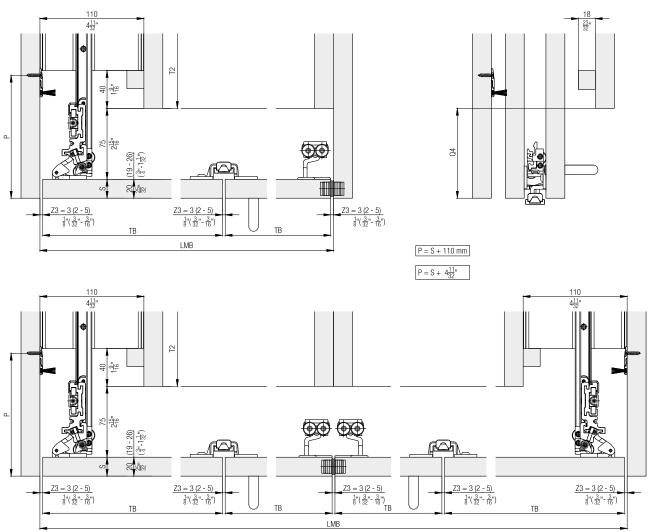

#### Room-high cabinet fronts, 2 and 4 doors

#### Superstructure cabinet fronts, 2 and 4 doors