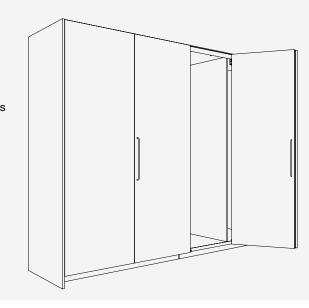

## Fitting for pivoting, folding, and lateral sliding in of wooden doors up to 25 kg per door. Enables multi-functional room design, paired with a flush-fitting design.

#### **Product highlights**

Comfort The entire furniture front can be folded and slid in

easily with one hand

Aesthetics Supports trends in modern interior design towards

flush-fitting, floor-to-ceiling and accessible solutions

#### **Installation examples**