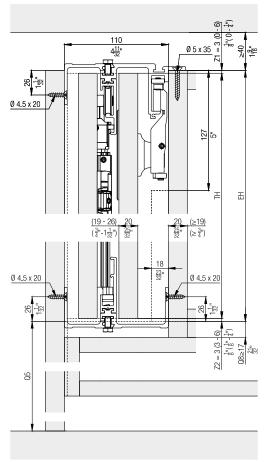

#### **Further installation examples** Front-hung cabinet fronts without base profile, 2 and 4 doors

#### Systems without base profile, 2 and 4 doors

#### Fitting depth calculations

| $T2 = TB + 2\frac{7}{8}$ " - Q4 |  |
|---------------------------------|--|
| $E2 = T2 - 2\frac{7}{8}$ "      |  |
| $Q4 = 2\frac{15}{10}$ " + S     |  |

| T2       | TH             | E2       |
|----------|----------------|----------|
| ≤ 680 mm | 1250 - 1850 mm | ≤ 607 mm |
| ≤ 680 mm | 1851 - 2600 mm | ≤ 607 mm |

| T2                     | TH                                       | E2                     |
|------------------------|------------------------------------------|------------------------|
| ≤ 2' 2 <sup>25</sup> " | 4' 1 <del>7</del> " - 6' <del>27</del> " | ≤1' 11 <del>29</del> " |
| ≤ 2' 2 <sup>25</sup> " | 6' 7" - 8' 63"                           | ≤1' 11 <sup>29</sup> " |