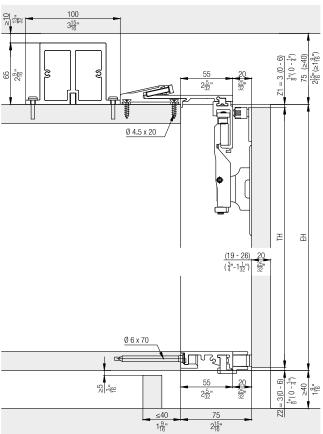

#### **Further installation examples** Front-hung cabinet fronts without base profile, 2 and 4 doors

#### Systems without base profile, 2 and 4 doors