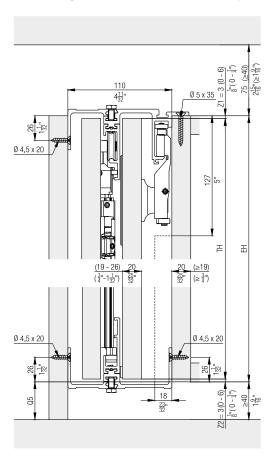

#### Fitting depth calculations

| $T2 = TB + 2\frac{7}{8}$ " - Q4 |  |
|---------------------------------|--|
| $E2 = T2 - 2\frac{7}{8}$ "      |  |
| $Q4 = 2\frac{15}{10}$ " + S     |  |

| T2       | TH             | E2       |
|----------|----------------|----------|
| ≤ 680 mm | 1250 - 1850 mm | ≤ 607 mm |
| ≤ 680 mm | 1851 - 2600 mm | ≤ 607 mm |

| T2                     | TH                                       | E2                     |
|------------------------|------------------------------------------|------------------------|
| ≤ 2' 2 <sup>25</sup> " | 4' 1 <del>7</del> " - 6' <del>27</del> " | ≤1' 11 <del>29</del> " |
| ≤ 2' 2 <sup>25</sup> " | 6' 7" - 8' 63"                           | ≤1' 11 <sup>29</sup> " |