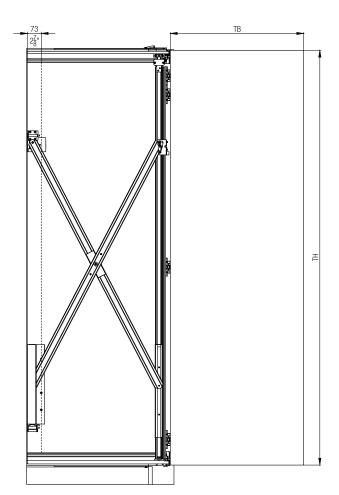

#### Fitting depth calculations

| $T2 = TB + 2\frac{7}{8}$ " - Q4 |  |
|---------------------------------|--|
| $E2 = T2 - 2\frac{7}{8}$ "      |  |
| $Q4 = 2\frac{15}{10}$ " + S     |  |

| T2       | TH             | E2       |
|----------|----------------|----------|
| ≤ 680 mm | 1250 - 1850 mm | ≤ 607 mm |
| ≤ 680 mm | 1851 - 2600 mm | ≤ 607 mm |

| T2                     | TH                                       | E2                     |
|------------------------|------------------------------------------|------------------------|
| ≤ 2' 2 <sup>25</sup> " | 4' 1 <del>7</del> " - 6' <del>27</del> " | ≤1' 11 <del>29</del> " |
| ≤ 2' 2 <sup>25</sup> " | 6' 7" - 8' 63"                           | ≤1' 11 <sup>29</sup> " |