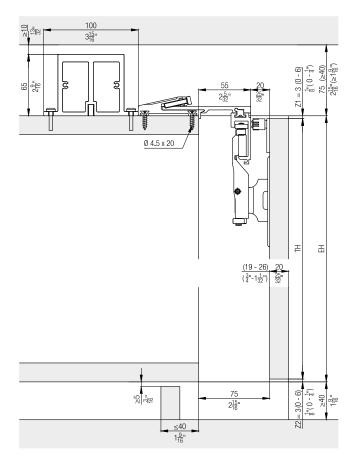

#### **Further installation examples** Front-hung cabinet fronts without base profile, 2 and 4 doors

#### Systems without base profile, 2 and 4 doors