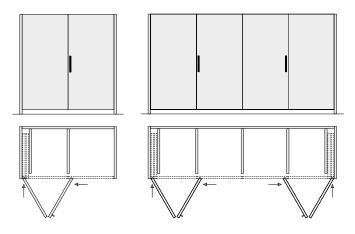

#### **Installation examples**

#### Front-hung cabinet fronts with base profile, 2 and 4 doors

#### Systems with base profile, 2 and 4 doors