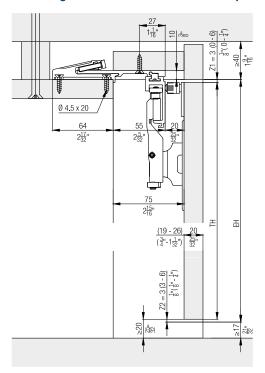

|
|------------------|------------------------|--------------------------------------------|------------------------------------------|
| Hawa Concepta 30 | ≤ 2' 11 <del>7</del> " | 6' 0 <del>7</del> " - 7' 6 <del>9</del> "  | 11 <del>13</del> " - 2' 8 <del>9</del> " |
| Hawa Concepta 40 |                        |                                            |                                          |
| Hawa Concepta 50 | ≤ 2' 11 <u>7</u> "     | 7' 6 <del>19</del> " - 9' 4 <del>7</del> " | 11 <del>13</del> " - 2' 8 <u>9</u> "     |



#### **Further installation examples** Front-hung cabinet fronts with base profile, 3 doors







#### Systems with base profile, 3 doors



#### Systems without base profile, 3 doors



#### Room-high cabinet fronts without base profile, 3 doors







#### Accessories

- Straightening fitting from page 236

#### Planning/execution

Configure with just a few clicks on www.foldingconcepta.hawa.com

Further information about the product can be found on www.hawa.com.

For manufacturing reasons, running tracks may have slight colour differences.