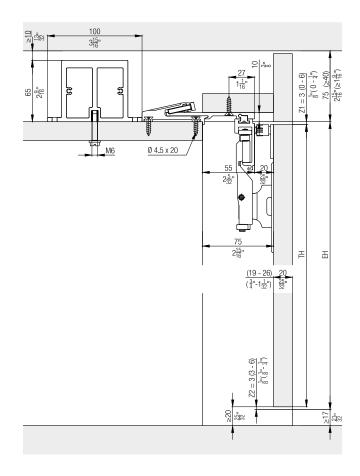

#### Front-hung cabinet fronts with base profile, 2 and 4 doors

#### Systems with base profile, 2 and 4 doors

#### Fitting depth calculations

| $T2 = TB + 2\frac{7}{8}$ " - Q4 |  |
|---------------------------------|--|
| $E2 = T2 - 2\frac{7}{8}$ "      |  |
| $Q4 = 2\frac{15}{10}$ " + S     |  |

| T2       | TH             | E2       |
|----------|----------------|----------|
| ≤ 680 mm | 1250 - 1850 mm | ≤ 607 mm |
| ≤ 680 mm | 1851 - 2600 mm | ≤ 607 mm |

| T2                     | TH                                       | E2                     |
|------------------------|------------------------------------------|------------------------|
| ≤ 2' 2 <sup>25</sup> " | 4' 1 <del>7</del> " - 6' <del>27</del> " | ≤1' 11 <del>29</del> " |
| ≤ 2' 2 <sup>25</sup> " | 6' 7" - 8' 63"                           | ≤1' 11 <sup>29</sup> " |