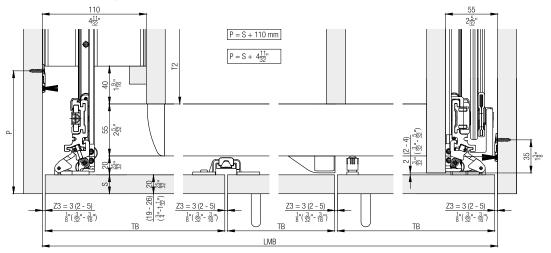

#### Front-hung cabinet fronts with base profile, 2 and 4 doors

#### Systems with base profile, 2 and 4 doors