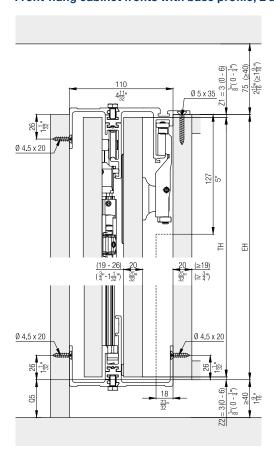

#### Front-hung cabinet fronts with base profile, 2 and 4 doors

#### Systems with base profile, 2 and 4 doors

#### Fitting depth calculations

| $T2 = TB + 2\frac{7}{8}$ " - Q4 |  |
|---------------------------------|--|
| $E2 = T2 - 2\frac{7}{8}$ "      |  |
| $Q4 = 2\frac{15}{10}$ " + S     |  |

| T2       | TH             | E2       |
|----------|----------------|----------|
| ≤ 680 mm | 1250 - 1850 mm | ≤ 607 mm |
| ≤ 680 mm | 1851 - 2600 mm | ≤ 607 mm |

| T2                     | TH                                       | E2                     |
|------------------------|------------------------------------------|------------------------|
| ≤ 2' 2 <sup>25</sup> " | 4' 1 <del>7</del> " - 6' <del>27</del> " | ≤1' 11 <del>29</del> " |
| ≤ 2' 2 <sup>25</sup> " | 6' 7" - 8' 63"                           | ≤1' 11 <sup>29</sup> " |