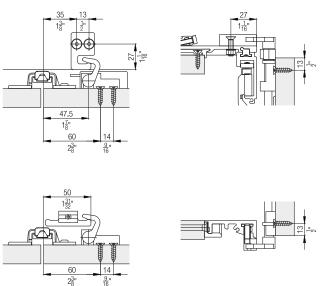

#### **Base profiles**

|                                        | mm<br>(inch)               | No.   |
|----------------------------------------|----------------------------|-------|
| Base profile, alumi-<br>nium, anodized | <b>1,300</b> (4' 3 3/16'') | 24004 |
| Base profile, alu<br>black anodized    | 1,300<br>(4' 3 3/16'')     | 25479 |

#### **Reinforcement profiles**

|                                                                                                         | mm<br>(inch)           | No.   |
|---------------------------------------------------------------------------------------------------------|------------------------|-------|
| Reinforcement<br>profile, with running<br>track connection<br>plate, aluminum,<br>anodized, pre-drilled | 2,600<br>(8' 6 3/8 '') | 24322 |
| Reinforcement profile,<br>without connection<br>plate, aluminium,<br>anodized, pre-drilled              | cut to<br>size         | 24281 |

#### **Accessories**

|                                                                          | No.   |
|--------------------------------------------------------------------------|-------|
| Running track connection plate, aluminium, anodized, pre-drilled         | 24321 |
| Magnetic centering part, with including drilling jig, aluminum, anodized | 24006 |
| Center joint cover for running track, aluminium, anodized                | 27781 |
| Center joint cover for running track, aluminium, black anodized          | 27782 |