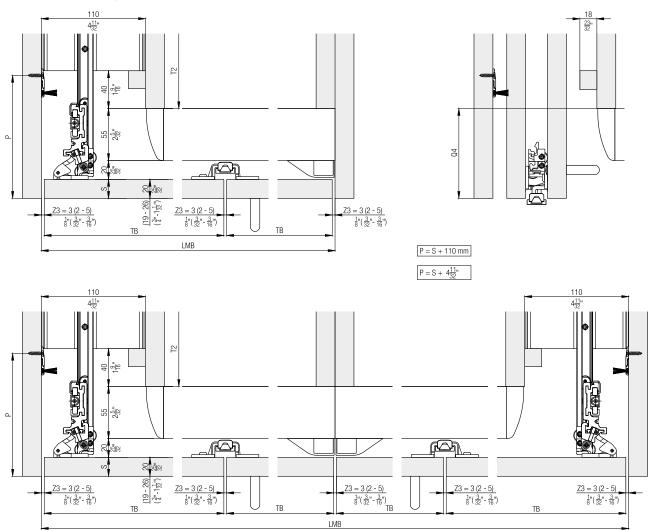

#### Room-high cabinet fronts, 2 and 4 doors

#### Superstructure cabinet fronts, 2 and 4 doors

#### Fitting depth calculations

| $T2 = TB + 2\frac{7}{8}$ " - Q4 |  |
|---------------------------------|--|
| $E2 = T2 - 2\frac{7}{8}$ "      |  |
| $Q4 = 2\frac{15}{10}$ " + S     |  |

| T2       | TH             | E2       |
|----------|----------------|----------|
| ≤ 680 mm | 1250 - 1850 mm | ≤ 607 mm |
| ≤ 680 mm | 1851 - 2600 mm | ≤ 607 mm |

| T2                     | TH                                       | E2                     |
|------------------------|------------------------------------------|------------------------|
| ≤ 2' 2 <sup>25</sup> " | 4' 1 <del>7</del> " - 6' <del>27</del> " | ≤1' 11 <del>29</del> " |
| ≤ 2' 2 <sup>25</sup> " | 6' 7" - 8' 63"                           | ≤1' 11 <sup>29</sup> " |