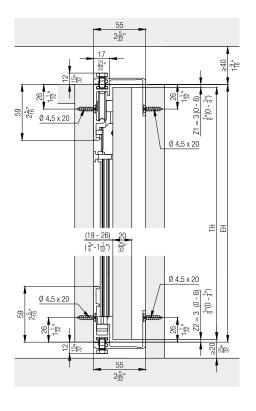

#### Fitting depth calculations

| $T2 = TB + 2\frac{7}{8}$ " - Q4 |  |
|---------------------------------|--|
| $E2 = T2 - 2\frac{7}{8}$ "      |  |
| $Q4 = 2\frac{15}{10}$ " + S     |  |

| T2       | TH             | E2       |
|----------|----------------|----------|
| ≤ 680 mm | 1250 - 1850 mm | ≤ 607 mm |
| ≤ 680 mm | 1851 - 2600 mm | ≤ 607 mm |

| T2                     | TH                                       | E2                     |
|------------------------|------------------------------------------|------------------------|
| ≤ 2' 2 <sup>25</sup> " | 4' 1 <del>7</del> " - 6' <del>27</del> " | ≤1' 11 <del>29</del> " |
| ≤ 2' 2 <sup>25</sup> " | 6' 7" - 8' 63"                           | ≤1' 11 <sup>29</sup> " |