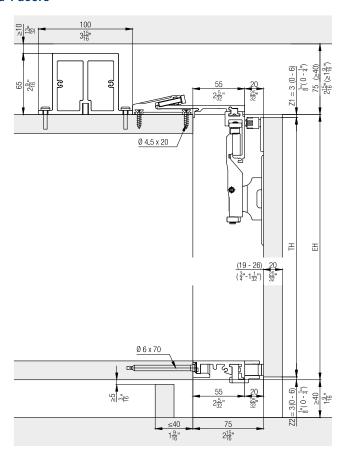

#### **Further installation examples** Front-hung cabinet fronts without base profile, 2 and 4 doors

#### Systems without base profile, 2 and 4 doors

#### Fitting depth calculations

| $T2 = TB + 2\frac{7}{8}$ " - Q4 |  |
|---------------------------------|--|
| $E2 = T2 - 2\frac{7}{8}$ "      |  |
| $Q4 = 2\frac{15}{10}$ " + S     |  |

| T2       | TH             | E2       |
|----------|----------------|----------|
| ≤ 680 mm | 1250 - 1850 mm | ≤ 607 mm |
| ≤ 680 mm | 1851 - 2600 mm | ≤ 607 mm |

| T2                     | TH                                       | E2                     |
|------------------------|------------------------------------------|------------------------|
| ≤ 2' 2 <sup>25</sup> " | 4' 1 <del>7</del> " - 6' <del>27</del> " | ≤1' 11 <del>29</del> " |
| ≤ 2' 2 <sup>25</sup> " | 6' 7" - 8' 63"                           | ≤1' 11 <sup>29</sup> " |