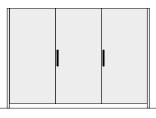

#### Front-hung cabinet fronts with base profile, 2 and 4 doors

#### Systems with base profile, 2 and 4 doors