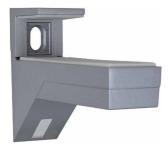

# **KALABRONE MAXI**

KALABRONE MAXI is a shelf support for free-standing shelves. Boasting a captivating design, it perfectly meets the actual market demands.

It is suitable for wood shelves from 25 to 50 mm thick. Its solid structure guarantees a capacity loading of 25 kg for each support with a shelf 320 mm deep.

# **KALABRONE MAXI**

WOOD AND GLASS SHELVING SYSTEMS

Wood and honeycomb shelves

Shelf is clamped between a layer of ridged plastic on the lower side and soft rubber on the upper side (coloured parts).

NOTE: KALABRONE MAXI is supplied in carton box including 2 pieces, accessories and fitting guide. Fixing screws to wall not included.