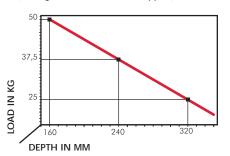

### COMBINATION SHELF LOAD AND SHELF DEPTH (The figures refer to 1 shelf support)

+ shelf weight = 25 kg MAX for each shelf support

# **KALABRONE MAXI**

KALABRONE MAXI is a shelf support for free-standing shelves. Boasting a captivating design, it perfectly meets the actual market demands.

It is suitable for wood shelves from 25 to 50 mm thick. Its solid structure guarantees a capacity loading of 25 kg for each support with a shelf 320 mm deep.