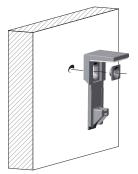

# **KALABRONE MAXI**

KALABRONE MAXI is a shelf support for free-standing shelves. Boasting a captivating design, it perfectly meets the actual market demands.

It is suitable for wood shelves from 25 to 50 mm thick. Its solid structure guarantees a capacity loading of 25 kg for each support with a shelf 320 mm deep.

- KALABRONE MAXI comes with 2 adjustments:
- Vertical: through the oval hole positioned on the upper bracket
- Inclination: through an adjustable screw positioned on the main support

The soft element made of engineering plastic positioned on the upper bracket guarantees a perfect adhesion to the shelf, thus avoiding that the shelf is accidentally removed.