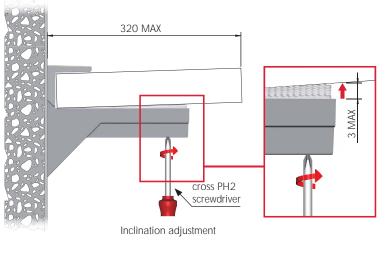

### SHELF LOCKING AND INCLINATION ADJUSTMENT

SOLID AND PLASTERBOARD WALLS

BRACKET ALIGNMENT

It is the responsibility of the customer:

- to ensure that the wall is of a suitable quality to hold the shelf fixing in place.
- to use the proper hardware fittings according to the construction of the wall.

- KALABRONE MAXI comes with 2 adjustments:
- Vertical: through the oval hole positioned on the upper bracket
- Inclination: through an adjustable screw positioned on the main support

The soft element made of engineering plastic positioned on the upper bracket guarantees a perfect adhesion to the shelf, thus avoiding that the shelf is accidentally removed.