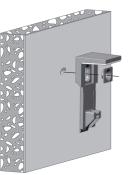

### WOOD PANEL

Recommended fixing countersunk screw type - head  $\emptyset$  5 mm max.