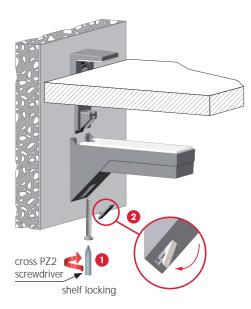

### SHELF LOCKING AND INCLINATION ADJUSTMENT

SOLID AND PLASTERBOARD WALLS

BRACKET ALIGNMENT

It is the responsibility of the customer:

- to ensure that the wall is of a suitable quality to hold the shelf fixing in place.
- to use the proper hardware fittings according to the construction of the wall.