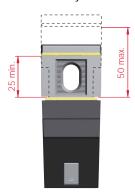

25-50 mm 🧲

25 kg for each shelf support for shelf 320 mm deep

# **KALABRONE MAXI**

KALABRONE MAXI is a shelf support for free-standing shelves. Boasting a captivating design, it perfectly meets the actual market demands.

It is suitable for wood shelves from 25 to 50 mm thick. Its solid structure guarantees a capacity loading of 25 kg for each support with a shelf 320 mm deep.