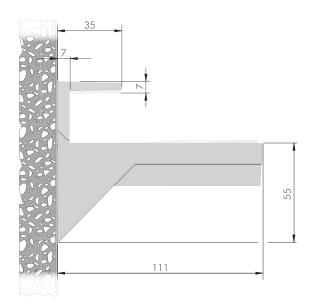

# **KALABRONE MAXI**

KALABRONE MAXI is a shelf support for free-standing shelves. Boasting a captivating design, it perfectly meets the actual market demands.

It is suitable for wood shelves from 25 to 50 mm thick. Its solid structure guarantees a capacity loading of 25 kg for each support with a shelf 320 mm deep.

- KALABRONE MAXI comes with 2 adjustments:
- Vertical: through the oval hole positioned on the upper bracket
- Inclination: through an adjustable screw positioned on the main support

The soft element made of engineering plastic positioned on the upper bracket guarantees a perfect adhesion to the shelf, thus avoiding that the shelf is accidentally removed.

25-50 mm 🧲

25 kg for each shelf support for shelf 320 mm deep

### WOOD PANEL

Recommended fixing countersunk screw type - head  $\emptyset$  5 mm max.