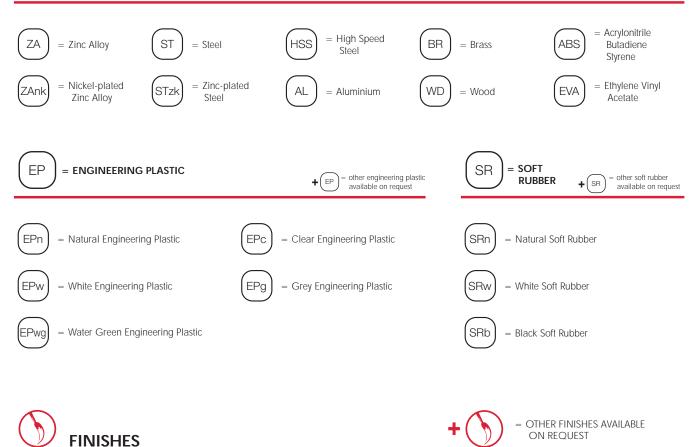

## MATERIALS

| PART NO. | FINISHES             | PART NO. | FINISHES                 | PART NO. | FINISHES                     |
|----------|----------------------|----------|--------------------------|----------|------------------------------|
| 00       | Insignificant finish | IF       | Middle Grey              | UT       | T-Met 9007                   |
| AA       | Natural              | IJ       | Light Grey               | UZ       | T-Met                        |
| AB       | White                | IL       | Grey 20                  | WA       | Bronzed                      |
| AE       | White 9010           | IN       | Grey met. 26             | WI       | Burnished                    |
| EA       | Black                | JB       | Bright Aluminium         | XD       | Satin-finished Steel         |
| EC       | Matt Black           | JC       | Aluminium - Chrome       | YA       | Nickel-plated                |
| EE       | Anthracite           | JD       | Matt Aluminium           | YB       | Bright Nickel-plated         |
| EW       | Grey 9007            | JE       | Satin-finished Aluminium | YC       | Matt Nickel-plated           |
| FU       | Gunmetal             | JF       | Aluminium - Brass        | YD       | Satin-finished Nickel-plated |
| FV       | Gunmetal V52         | JG       | Aluminium 5              | YQ       | Black Nickel                 |
| GR       | Raw                  | JL       | Aluminium PE 11          | Z9       | Black Zinc                   |
| НА       | Brass-Plated         | JM       | Aluminium RAL 9006       | ZA       | Zinc alloy                   |
| НН       | Tropicalized         | KA       | Chrome                   | ZN       | Zinc-plated                  |
| HL       | Raw Brass            | КВ       | Bright Chrome            | ZQ       | Bright Gold                  |
| НХ       | Graphite             | кс       | Matt Chrome              | ZY       | Titanum                      |
| IA       | Grey                 | NN       | Metallic Beige           | ZZ       | Clear                        |
| IB       | Metallic Grey        | RO       | Red                      |          |                              |