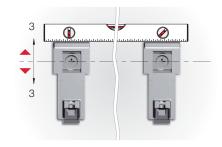

### SHELF LOCKING AND INCLINATION ADJUSTMENT

SOLID AND PLASTERBOARD WALLS

BRACKET ALIGNMENT

It is the responsibility of the customer:

- to ensure that the wall is of a suitable quality to hold the shelf fixing in place.
- to use the proper hardware fittings according to the construction of the wall.