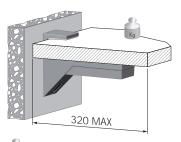

# **KALABRONE MAXI**

KALABRONE MAXI is a shelf support for free-standing shelves. Boasting a captivating design, it perfectly meets the actual market demands.

It is suitable for wood shelves from 25 to 50 mm thick. Its solid structure guarantees a capacity loading of 25 kg for each support with a shelf 320 mm deep.

**KALABRONE MAXI** 